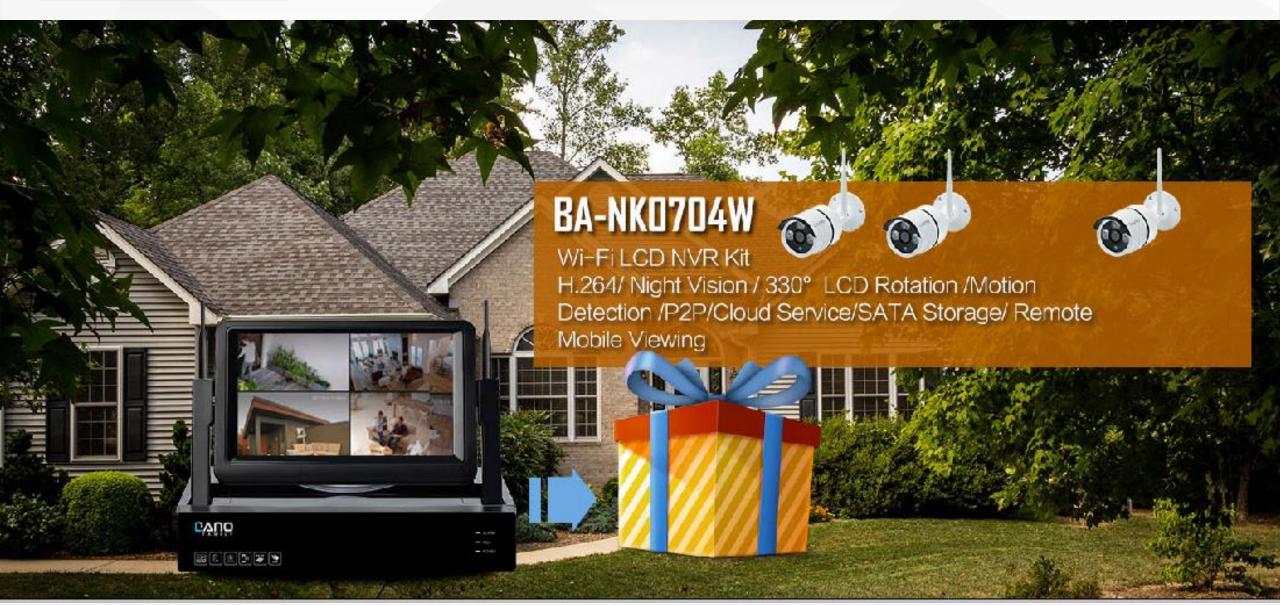

## Recommended Products LCD WIFI NVR KIT

#### **Solutions:**

| Wifi IP Camera                                                                                                                                                                                                                                                                                                                               | Wifi LCD NVR:                                                                                                                                                                                                                                                                                                                                     |
|----------------------------------------------------------------------------------------------------------------------------------------------------------------------------------------------------------------------------------------------------------------------------------------------------------------------------------------------|---------------------------------------------------------------------------------------------------------------------------------------------------------------------------------------------------------------------------------------------------------------------------------------------------------------------------------------------------|
| <ul> <li>2MP H.264 Wireless IP Camera, Support cascade, Max. 2pcs1/2.7" Progressive Scan Sensor;</li> <li>Dual-stream: 1920x1080@15fps / 640x360@15fps; Color:0.1Lux; B/W: 0.01Lux; 0Lux when IR on.</li> <li>3PCS Array IR LEDs, IR distance 25M;</li> <li>3.6mm Lens defaulted;</li> <li>For indoor and outdoor, IP Rating:IP66</li> </ul> | <ul> <li>12.5inch IPS HD screen, Resolution LCD: 1366*768</li> <li>15.6inch IPS HD screen, Resolution LCD: 1920*1080</li> <li>4ch/8ch recording &amp; 4ch/8ch playback;</li> <li>Fast P2P cloud &amp; Free DDNS.2 WiFi antennas, Transmission around 350 meters in open field. Free CMS.</li> <li>Mobile APP for iPhone &amp; Android.</li> </ul> |