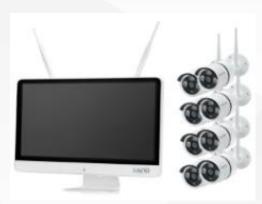

#### **BA-NK1524W**

15 inch HD LCD 4CH WIFI KIT

#### **Solutions:**

| Wifi IP Camera                                                                                                                                                                                                                                                                                                                               | Wifi LCD NVR:                                                                                                                                                                                                                                                                                                                                     |
|----------------------------------------------------------------------------------------------------------------------------------------------------------------------------------------------------------------------------------------------------------------------------------------------------------------------------------------------|---------------------------------------------------------------------------------------------------------------------------------------------------------------------------------------------------------------------------------------------------------------------------------------------------------------------------------------------------|
| <ul> <li>2MP H.264 Wireless IP Camera, Support cascade, Max. 2pcs1/2.7" Progressive Scan Sensor;</li> <li>Dual-stream: 1920x1080@15fps / 640x360@15fps; Color:0.1Lux; B/W: 0.01Lux; 0Lux when IR on.</li> <li>3PCS Array IR LEDs, IR distance 25M;</li> <li>3.6mm Lens defaulted;</li> <li>For indoor and outdoor, IP Rating:IP66</li> </ul> | <ul> <li>12.5inch IPS HD screen, Resolution LCD: 1366*768</li> <li>15.6inch IPS HD screen, Resolution LCD: 1920*1080</li> <li>4ch/8ch recording &amp; 4ch/8ch playback;</li> <li>Fast P2P cloud &amp; Free DDNS.2 WiFi antennas, Transmission around 350 meters in open field. Free CMS.</li> <li>Mobile APP for iPhone &amp; Android.</li> </ul> |