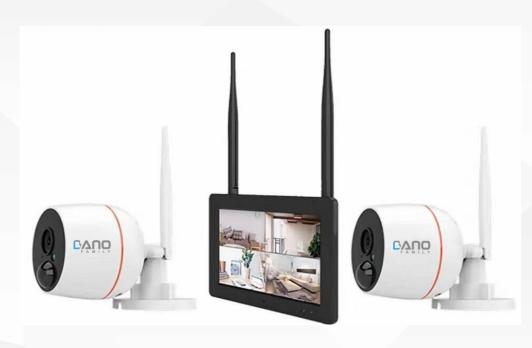

## **Banovision Technology Co. Ltd.**

A Professional CCTV Manfacturer for 10 years

# Highly Recommended: 7inch Touch screen with two way audio camera



### BA-NK0704WT



### **Solutions:**

| Camera:                                                                                                                                                                                                        | Wifi nvr :                                                                                                                                                                                                                                                                                                                                                               |
|-----------------------------------------------------------------------------------------------------------------------------------------------------------------------------------------------------------