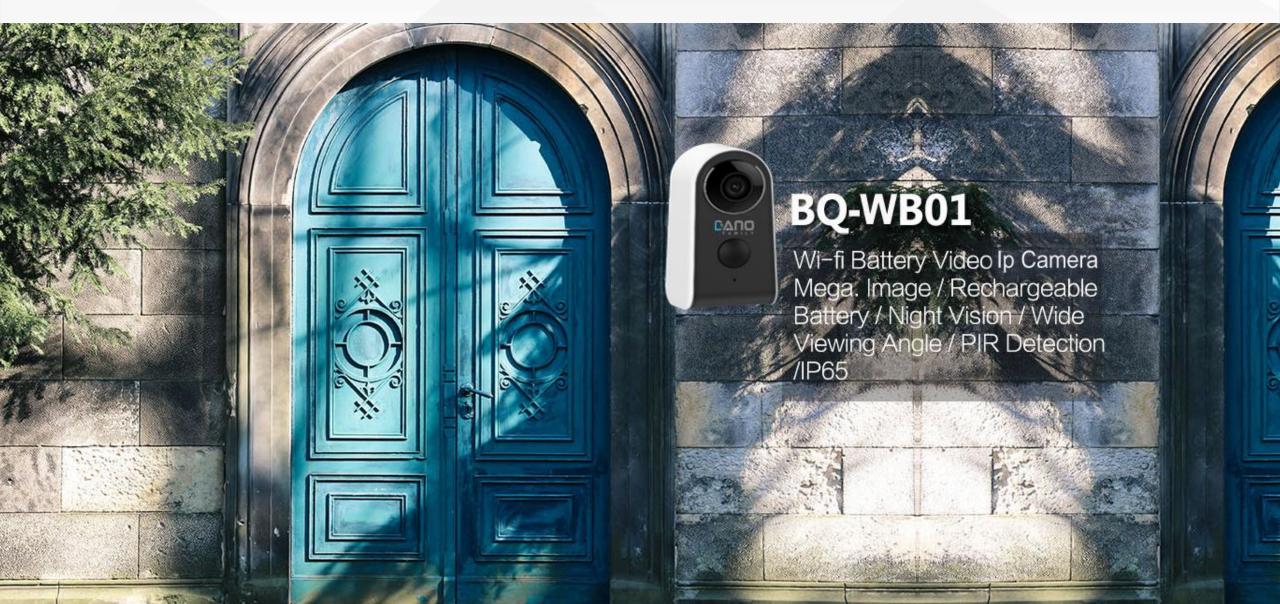

tance 25M;</li> <li>3.6mm Lens defaulted;</li> <li>For indoor and outdoor, IP Rating:IP66</li> </ul> | <ul> <li>12.5inch IPS HD screen, Resolution LCD: 1366*768</li> <li>15.6inch IPS HD screen, Resolution LCD: 1920*1080</li> <li>4ch/8ch recording &amp; 4ch/8ch playback;</li> <li>Fast P2P cloud &amp; Free DDNS.2 WiFi antennas, Transmission around 350 meters in open field. Free CMS.</li> <li>Mobile APP for iPhone &amp; Android.</li> </ul> |





#### BA-NK2004WS



#### Wifi IP Camera

- 2MP
- IR distance 25M;
- 3.6mm Lens defaulted;
- For indoor and outdoor, IP Rating:IP66

#### Wifi NVR:

- 4ch recording & 4ch/ playback;
- · Fast P2P cloud & Free DDNS.
- 2 WiFi antennas, Transmission 350m in open field.
- Mobile APP for iPhone & Android.

## Wifi- Battery IP Camera

Work for Villa/Home









## **What We Do for Our Customers**







## Corporate Culture We provide the best way to your business.