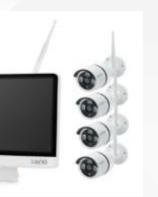

#### BA-NK2004WS

#### Wifi IP Camera

- 2MP
- IR distance 25M;
- 3.6mm Lens defaulted;
- For indoor and outdoor, IP Rating:IP66

#### Wifi NVR:

- 4ch recording & 4ch/ playback;
- · Fast P2P cloud & Free DDNS.
- 2 WiFi antennas, Transmission 350m in open field.
- Mobile APP for iPhone & Android.