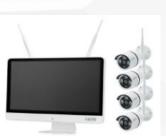

## Recommended Products LCD WIFI NVR KIT

#### **BA-NK1204W**

12.5 inch HD LCD 4CH WIFI KIT

#### **Solutions:**

| Wifi IP Camera                                                                                                                                                                                                                                                                                                                               | Wifi LCD NVR:                                                                                                                                                                                                                                                                                                                                     |
|----------------------------------------------------------------------------------------------------------------------------------------------------------------------------------------------------------------------------------------------------------------------------------------------------------------------------------------------|---------------------------------------------------------------------------------------------------------------------------------------------------------------------------------------------------------------------------------------------------------------------------------------------------------------------------------------------------|
| <ul> <li>2MP H.264 Wireless IP Camera, Support cascade, Max. 2pcs1/2.7" Progressive Scan Sensor;</li> <li>Dual-stream: 1920x1080@15fps / 640x360@15fps; Color:0.1Lux; B/W: 0.01Lux; 0Lux when IR on.</li> <li>3PCS Array IR LEDs, IR distance 25M;</li> <li>3.6mm Lens defaulted;</li> <li>For indoor and outdoor, IP Rating:IP66</li> </ul> | <ul> <li>12.5inch IPS HD screen, Resolution LCD: 1366*768</li> <li>15.6inch IPS HD screen, Resolution LCD: 1920*1080</li> <li>4ch/8ch recording &amp; 4ch/8ch playback;</li> <li>Fast P2P cloud &amp; Free DDNS.2 WiFi antennas, Transmission around 350 meters in open field. Free CMS.</li> <li>Mobile APP for iPhone &amp; Android.</li> </ul> |