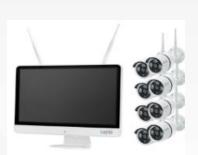

## Recommended Products LCD WIFI NVR KIT

#### **BA-NK1524W**

15 inch HD LCD 4CH WIFI KIT

#### **Solutions:**

| Wifi IP Camera                                                                                                                                                                                                                                                                                                                               | Wifi LCD NVR:                                                                                                                                                                                                                                                                                                                                     |
|----------------------------------------------------------------------------------------------------------------------------------------------------------------------------------------------------------------------------------------------------------------------------------------------------------------------------------------------|---------------------------------------------------------------------------------------------------------------------------------------------------------------------------------------------------------------------------------------------------------------------------------------------------------------------------------------------------|
| <ul> <li>2MP H.264 Wireless IP Camera, Support cascade, Max. 2pcs1/2.7" Progressive Scan Sensor;</li> <li>Dual-stream: 1920x1080@15fps / 640x360@15fps; Color:0.1Lux; B/W: 0.01Lux; 0Lux when IR on.</li> <li>3PCS Array IR LEDs, IR distance 25M;</li> <li>3.6mm Lens defaulted;</li> <li>For indoor and outdoor, IP Rating:IP66</li> </ul> | <ul> <li>12.5inch IPS HD screen, Resolution LCD: 1366*768</li> <li>15.6inch IPS HD screen, Resolution LCD: 1920*1080</li> <li>4ch/8ch recording &amp; 4ch/8ch playback;</li> <li>Fast P2P cloud &amp; Free DDNS.2 WiFi antennas, Transmission around 350 meters in open field. Free CMS.</li> <li>Mobile APP for iPhone &amp; Android.</li> </ul> |