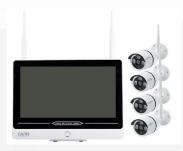

# Highly Recommended: 7inch Touch screen with two way audio camera

### BA-NK0704WT

### **Solutions:**

| Camera:                                                                                                                                                                                                        | Wifi nvr :                                                                                                                                                                                                                                                                                                                                                               |
|----------------------------------------------------------------------------------------------------------------------------------------------------------------------------------------------------------------|--------------------------------------------------------------------------------------------------------------------------------------------------------------------------------------------------------------------------------------------------------------------------------------------------------------------------------------------------------------------------|
| <ul> <li>Two way audio Camera:</li> <li>300W HD resolution</li> <li>Waterproof &amp; Anti-dust</li> <li>body detection</li> <li>Lens: 3.6MM</li> <li>Power supply:12V1A</li> <li>SD card (optional)</li> </ul> | <ul> <li>7inch Touch screen+two way audio camera</li> <li>Wireless connect with camera</li> <li>True plug and play device</li> <li>P2P cloud technology.</li> <li>APP: Eseecloud</li> <li>Screen: 7inch Touch screen</li> <li>Support two-way intercom audio</li> <li>Playback: 4CH</li> <li>StorageSupport SD card, max: 128GB</li> <li>Power supply: 5V2.5A</li> </ul> |