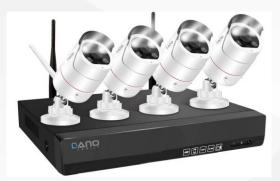

#### **BA-NK1524W**

15 inch HD LCD 4CH WIFI KIT

#### **Solutions:**

| Wifi IP Camera                                                                                                                                                                                                                                                                                                                               | Wifi LCD NVR:                                                                                                                                                                                                                                                                                                                                     |
|----------------------------------------------------------------------------------------------------------------------------------------------------------------------------------------------------------------------------------------------------------------------------------------------------------------------------------------------|---------------------------------------------------------------------------------------------------------------------------------------------------------------------------------------------------------------------------------------------------------------------------------------------------------------------------------------------------|
| <ul> <li>2MP H.264 Wireless IP Camera, Support cascade, Max. 2pcs1/2.7" Progressive Scan Sensor;</li> <li>Dual-stream: 1920x1080@15fps / 640x360@15fps; Color:0.1Lux; B/W: 0.01Lux; 0Lux when IR on.</li> <li>3PCS Array IR LEDs, IR distance 25M;</li> <li>3.6mm Lens defaulted;</li> <li>For indoor and outdoor, IP Rating:IP66</li> </ul> | <ul> <li>12.5inch IPS HD screen, Resolution LCD: 1366*768</li> <li>15.6inch IPS HD screen, Resolution LCD: 1920*1080</li> <li>4ch/8ch recording &amp; 4ch/8ch playback;</li> <li>Fast P2P cloud &amp; Free DDNS.2 WiFi antennas, Transmission around 350 meters in open field. Free CMS.</li> <li>Mobile APP for iPhone &amp; Android.</li> </ul> |