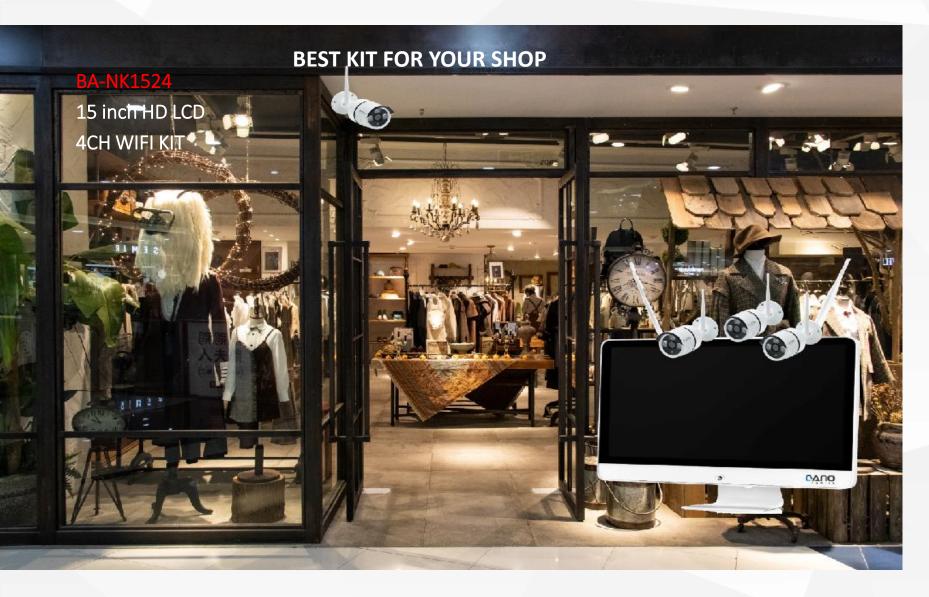

------------------------------------------------------------------------------------------------------------------------|
| <ul> <li>2MP H.264 Wireless IP Camera, Support cascade, Max. 2pcs1/2.7" Progressive Scan Sensor;</li> <li>Dual-stream: 1920x1080@15fps / 640x360@15fps; Color:0.1Lux; B/W: 0.01Lux; 0Lux when IR on.</li> <li>3PCS Array IR LEDs, IR distance 25M;</li> <li>3.6mm Lens defaulted;</li> <li>For indoor and outdoor, IP Rating:IP66</li> </ul> | <ul> <li>12.5inch IPS HD screen, Resolution LCD: 1366*768</li> <li>15.6inch IPS HD screen, Resolution LCD: 1920*1080</li> <li>4ch/8ch recording &amp; 4ch/8ch playback;</li> <li>Fast P2P cloud &amp; Free DDNS.2 WiFi antennas, Transmission around 350 meters in open field. Free CMS.</li> <li>Mobile APP for iPhone &amp; Android.</li> </ul> |





#### BA-NK2004WS



#### Wifi IP Camera

- 2MP
- IR distance 25M;
- 3.6mm Lens defaulted;
- For indoor and outdoor, IP Rating:IP66

#### Wifi NVR:

- 4ch recording & 4ch/ playback;
- · Fast P2P cloud & Free DDNS.
- 2 WiFi antennas, Transmission 350m in open field.
- Mobile APP for iPhone & Android.

## Wifi- Battery IP Camera

Work for Villa/Home









## **What We Do for Our Customers**







## Corporate Culture We provide the best way to your business.