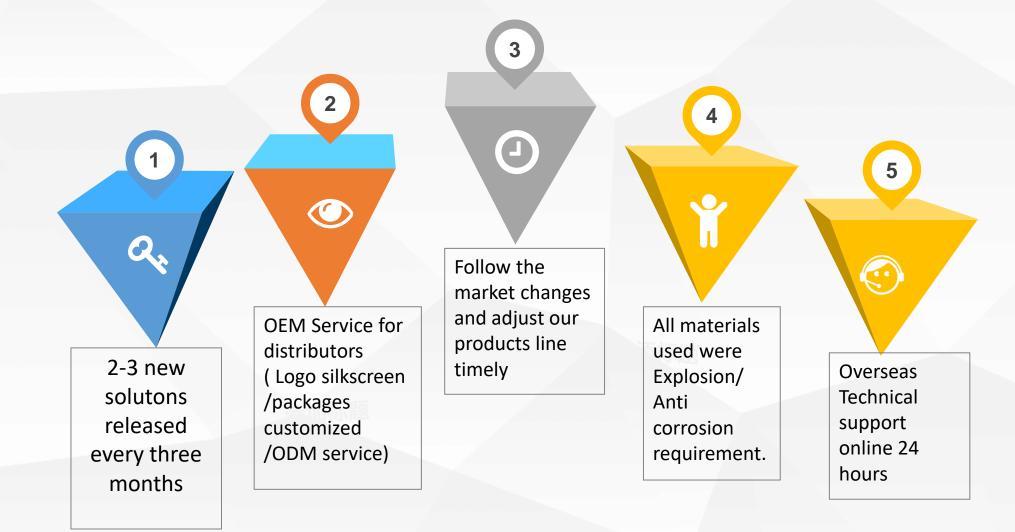

> <li>For indoor and outdoor, IP Rating:IP66</li> </ul> | <ul> <li>12.5inch IPS HD screen, Resolution LCD: 1366*768</li> <li>15.6inch IPS HD screen, Resolution LCD: 1920*1080</li> <li>4ch/8ch recording &amp; 4ch/8ch playback;</li> <li>Fast P2P cloud &amp; Free DDNS.2 WiFi antennas, Transmission around 350 meters in open field. Free CMS.</li> <li>Mobile APP for iPhone &amp; Android.</li> </ul> |





#### BA-NK2004WS



#### Wifi IP Camera

- 2MP
- IR distance 25M;
- 3.6mm Lens defaulted;
- For indoor and outdoor, IP Rating:IP66

#### Wifi NVR:

- 4ch recording & 4ch/ playback;
- · Fast P2P cloud & Free DDNS.
- 2 WiFi antennas, Transmission 350m in open field.
- Mobile APP for iPhone & Android.

## Wifi- Battery IP Camera

Work for Villa/Home









## **What We Do for Our Customers**







## Corporate Culture We provide the best way to your business.