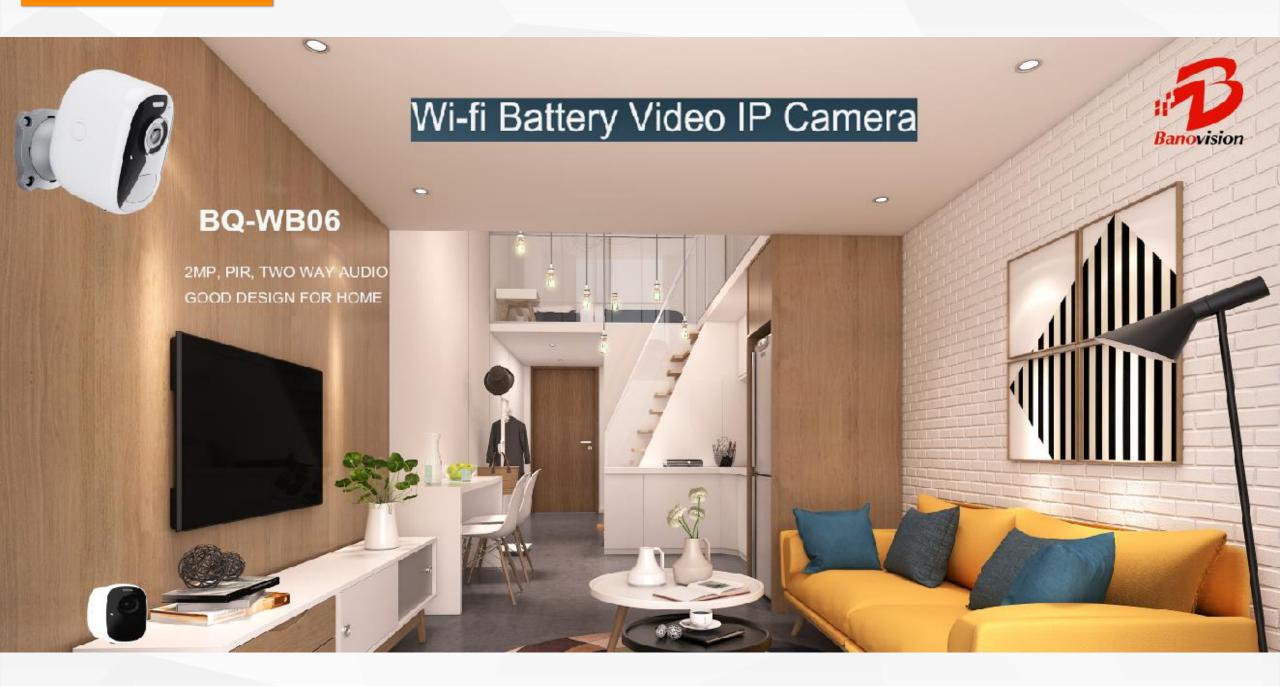

nce 25M;</li> <li>3.6mm Lens defaulted;</li> <li>For indoor and outdoor, IP Rating:IP66</li> </ul> | <ul> <li>12.5inch IPS HD screen, Resolution LCD: 1366*768</li> <li>15.6inch IPS HD screen, Resolution LCD: 1920*1080</li> <li>4ch/8ch recording &amp; 4ch/8ch playback;</li> <li>Fast P2P cloud &amp; Free DDNS.2 WiFi antennas, Transmission around 350 meters in open field. Free CMS.</li> <li>Mobile APP for iPhone &amp; Android.</li> </ul> |





#### BA-NK2004WS



#### Wifi IP Camera

- 2MP
- IR distance 25M;
- 3.6mm Lens defaulted;
- For indoor and outdoor, IP Rating:IP66

#### Wifi NVR:

- 4ch recording & 4ch/ playback;
- · Fast P2P cloud & Free DDNS.
- 2 WiFi antennas, Transmission 350m in open field.
- Mobile APP for iPhone & Android.

## Wifi- Battery IP Camera

Work for Villa/Home









## **What We Do for Our Customers**







## Corporate Culture We provide the best way to your business.